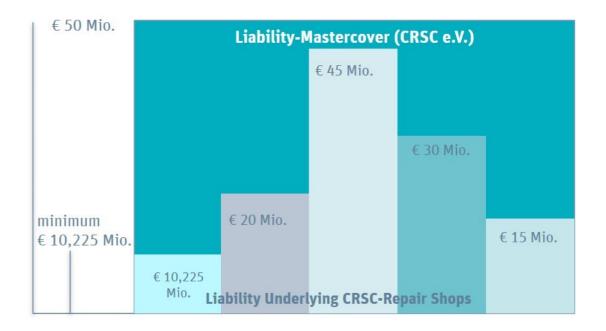

## Repair Shop - Liability Insurance CRSC e.V.

| lnsured     | CRSC e.V., D-Hameln                                                                                                                                                                                                                                                 |
|-------------|---------------------------------------------------------------------------------------------------------------------------------------------------------------------------------------------------------------------------------------------------------------------|
| Co-Insured  | All Europe-wide affiliated CRSC-Repair Shops will be named individually as co-insureds.                                                                                                                                                                             |
|             | In respect of technical supply of services for CRSC-Waggons / -<br>Keeper / -Risks                                                                                                                                                                                  |
| Sum insured | EUR 50 million combined for bodily injury / property<br>damage each occurrence and twice of this amount each<br>insurance period <u>under deduction</u> of underlying policies<br>by the co-insured CRSC-repair shops, minimum <u>EUR</u><br><u>10,225 million.</u> |

| € 50 Mio.                |                                                                                                                                                                                                                                                                                            |
|--------------------------|--------------------------------------------------------------------------------------------------------------------------------------------------------------------------------------------------------------------------------------------------------------------------------------------|
| minimum<br>€ 10,225 Mio. | Liability-Mastercover (CRSC e.V.)<br><u>Sum insured:</u><br>EUR 50 million combined for bodily injury/property<br>damage each occurrence and twice of this amount each<br>insurance period incl. "drop down" under deduction of<br>underlying policies by the co-insured CRSC-Repair shops |
|                          | <b>Liability Underlying Policies (CRSC-Repair Shops)</b><br><u>Sum insured:</u><br>Minimum EUR 10,225 million combined for bodily<br>injury/property damage each occurence and twice of this<br>amount each insurance period                                                               |